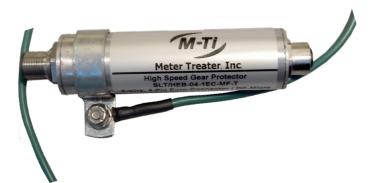

## High Energy Surge Protection Device for Sensors

The SLT High Speed Gear Sensor Protector is 5 Wire SPD (surge protective device) unit that will interface directly, in series, with 5 pin M12/Euro/DC Micro Connectors. Unit is unidirectional due to connector configuration; where the male connector equals Line Side (unprotected) and the female equals the Load Side (protected). Circuit performance is bidirectional.

Unit is housed in a potted aluminum case with aluminum end caps. An external ground is provided through the mounting bracket.

| Electrical Specifications |                                                               |
|---------------------------|---------------------------------------------------------------|
| Max. Surge Current        | 8kA                                                           |
| Max. Operating Voltage    | 36 Volts DC                                                   |
| Max. Operating Frequency  | 15 MHz                                                        |
| Max. Clamp Voltage        | 54.4 Volts @ 200 Amps/450 Volts                               |
| Surge Technology          | High Energy Silicon Avalanche Diode<br>Array (SAD)            |
| Energy Rating/Wire        | 402.5 Joules                                                  |
| Response Time             | < 1 Picosecond                                                |
| UL Flammability Class     | 94 V-0                                                        |
| Connectors                | 5 Pin Rigid M12 Connectors Male<br>& Femals (DC Micro - Euro) |
| Enclosure                 | Aluminum Extrusion or Aluminum End<br>Caps                    |
| Max. Operating Temp.      | -40° to + 125°C                                               |
| Warranty                  | 3 Year Product Warranty                                       |