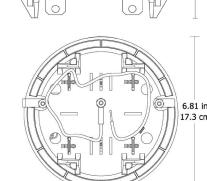

## **Dimensions** (Diagrams not drawn to scale)

| Available Models/Options |                                       |
|--------------------------|---------------------------------------|
| 575-1SL-CEB              | 4 Jaws (Standard)                     |
| 575-1SL-CEB-5J           | 5th Jaw for 120/208 Networks          |
|                          | · · · · · · · · · · · · · · · · · · · |

participating in a utility residential surge protection program and for those utilities requesting the extended warranty. Single red LED monitors both phases

575-1SL-CEB Mounted on socket

All product dimensions provided are  $\pm 0.125$ 