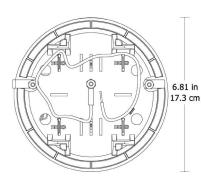

## **Dimensions** (Diagrams not drawn to scale)

| Available Models/Options |                                       |
|--------------------------|---------------------------------------|
| 575-1SL-CEB              | 4 Jaws (Standard)                     |
| 575-1SL-CEB-5J           | 5th Jaw for 120/208 Networks          |
|                          | · · · · · · · · · · · · · · · · · · · |

participating in a utility residential surge protection program and for those utilities requesting the extended warranty. Single red LED monitors both phases

575-1SL-CEB Mounted on socket

All product dimensions provided are  $\pm 0.125$ 