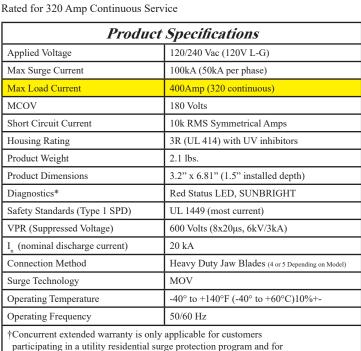

## **Low Profile Meter Based Surge Protection Device** For Class 320 Meter Sockets

The Meter-Treater 575-1SL-CEB is the only available LOW PROFILE, METER-BASED, SURGE PROTECTION DEVICE that is LISTED for 320AMP CONTINUOUS SERVICE.

These units are designed for use in class 320 meter sockets and will NOT derate a customers service. The 575-1SL-CEB is a Type 1 Surge Protection Device (SPD) that is Listed to ANSI/UL 1449. (See product specifications below for complete application details)

This device stops surges right at the electric meter, before they can enter a home or business. The combination of design, performance and safety features in the METER TREATER makes it an ideal choice for Utility Power Quality Programs. Units are equipped with SUNBRIGHT® diagnostics with 1000 MCD LEDs that are fully visible in the brightest sunlight allowing fast and accurate readings in the field. Units also contain "TP MOVs" that distinguishes between surges and over current events. The product complies with all current and proposed safety requirements.

This unit incorporates heavy duty conductors that are more than 3 times the mass of 200 amp continuous rated units.

A 15 Year Product Warranty and concurrent Extended Warranty for downstream white appliances are included †.

participating in a utility residential surge protection program and for those utilities requesting the extended warranty. Single red LED monitors both phases

575-1SL-CEB Mounted on socket

All product dimensions provided are  $\pm 0.125$ 