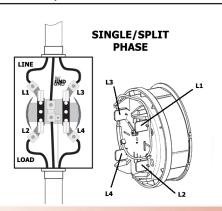

These units are designed for use in class 320 meter sockets and will NOT derate a customers service. The 575-1SL-CEB is a Type 1 Surge Protection Device (SPD) that is Listed to ANSI/UL 1449. (See product specifications below for complete application details)

participating in a utility residential surge protection program and for those utilities requesting the extended warranty. Single red LED monitors both phases

575-1SL-CEB Mounted on socket

All product dimensions provided are  $\pm 0.125$ 